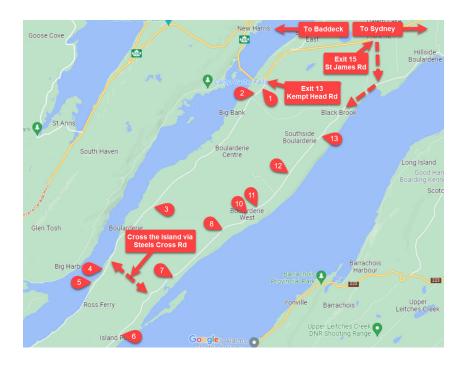

## ROSS FERRY FARM GATE MARKET 2023 VENDOR MAP

Start your adventure through the Ross Ferry Farm Gate Market by taking Exit 15 (St James Rd) or Exit 13 (Kempt Head Rd) from highway 105. When you see one of our roadside market signs, you have arrived at one of our vendors!

- 1) Seal Island Artisans / Ren's Bagels 12254 Kempt Head Rd
- 2) Mermaid Tears / Cann Cards / Driftwood Sails 84 Kelly's View Dr
- 3) Spring Field Farm 10664 Kempt Head Rd
- 4) Traneholm Gardens / Boularderie Island Press / Walker's Farm & Preservery 9879 Kempt Head Rd LOCATION CHANGE: NOW AT STOP #5 ROSS FERRY FIRE HALL
- 5) Graca Hollett 9651 Kempt Head Rd (Fire Hall)
- 6) Ravensview Gardens / ML Creations 6025 Kempt Head Rd
- 7) The Croft 5067 Kempt Head Rd
- 8) Roots & Bulbs Farm 4457 Kempt Head Rd
- 10) Shoreline Santas 4370 Kempt Head Rd
- 11) CLOSED UNTIL FURTHER NOTICE Graham Grant 4220 Kempt Head Rd
- 12) Southside Pastures 3638 Hillside Boularderie Rd
- 13) Bull and Tree Farm 3025 Hillside Boularderie Rd